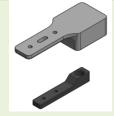

AX code: 1313352

SCA004 - Spring Loaded End Cap SCS113 Black

AX code: 1313353

SCA005 - Spring Loaded End Cap SCS113 White

AX code: 1313354

SCA006 - Spring Loaded End Cap SCS113 Grey

AX code: 1313355

SCS002 - Pivot Adaptor Kit - AX code: 1313021