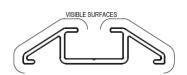

Please see below the new extrusion that has been added to the technical manual:

| CODE    | DESCRIPTION                     | MASS  | AP  | PP  |
|---------|---------------------------------|-------|-----|-----|
| 1634218 | SCS218 – Slide Block Head Track | 1.492 | 394 | 174 |
| 1634217 | SCS217 – Slide Block Sill Track | 0.541 | 222 | 108 |

SCS218 SLIDE BLOCK HEAD TRACK Mass. 1.492 Kg/m Anod. Per. 394 Paint Per. 174

SCS217 SLIDE BLOCK SILL TRACK Mass. 0.541 Kg/m

Mass. 0.541 Kg/m Anod. Per. 222 Paint Per. 108

Please see below the new hardware items that has been added to the technical manual: