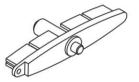

Please see below the new extrusion that has been added to the technical manual:

| CODE    | DESCRIPTION                     | MASS  | AP  | PP  |
|---------|---------------------------------|-------|-----|-----|
| 1634218 | SCS218 – Slide Block Head Track | 1.492 | 394 | 174 |
| 1634217 | SCS217 – Slide Block Sill Track | 0.541 | 222 | 108 |

SCS218 SLIDE BLOCK HEAD TRACK Mass. 1.492 Kg/m Anod. Per. 394 Paint Per. 174

SCS217 SLIDE BLOCK SILL TRACK Mass. 0.541 Kg/m

Mass. 0.541 Kg/m Anod. Per. 222 Paint Per. 108

Please see below the new hardware items that has been added to the technical manual: