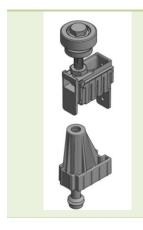

## **Item Description**

SCS001 - Sliding Block Kit - AX code: 1313020

SCA001 - Fixed Pin End Cap SCS113 Black

AX code: 1313350

SCA002 - Fixed Pin End Cap SCS113 White

AX code: 1313351

SCA003 – Fixed Pin End Cap SCS113 Grey