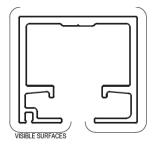

Please see below the new extrusion that has been added to the technical manual:

| CODE    | DESCRIPTION                     | MASS  | AP  | PP  |
|---------|---------------------------------|-------|-----|-----|
| 1634218 | SCS218 – Slide Block Head Track | 1.492 | 394 | 174 |
| 1634217 | SCS217 – Slide Block Sill Track | 0.541 | 222 | 108 |

SCS218 SLIDE BLOCK HEAD TRACK Mass. 1.492 Kg/m Anod. Per. 394 Paint Per. 174

SCS217 SLIDE BLOCK SILL TRACK Mass. 0.541 Kg/m

Mass. 0.541 Kg/m Anod. Per. 222 Paint Per. 108

Please see below the new hardware items that has been added to the technical manual: